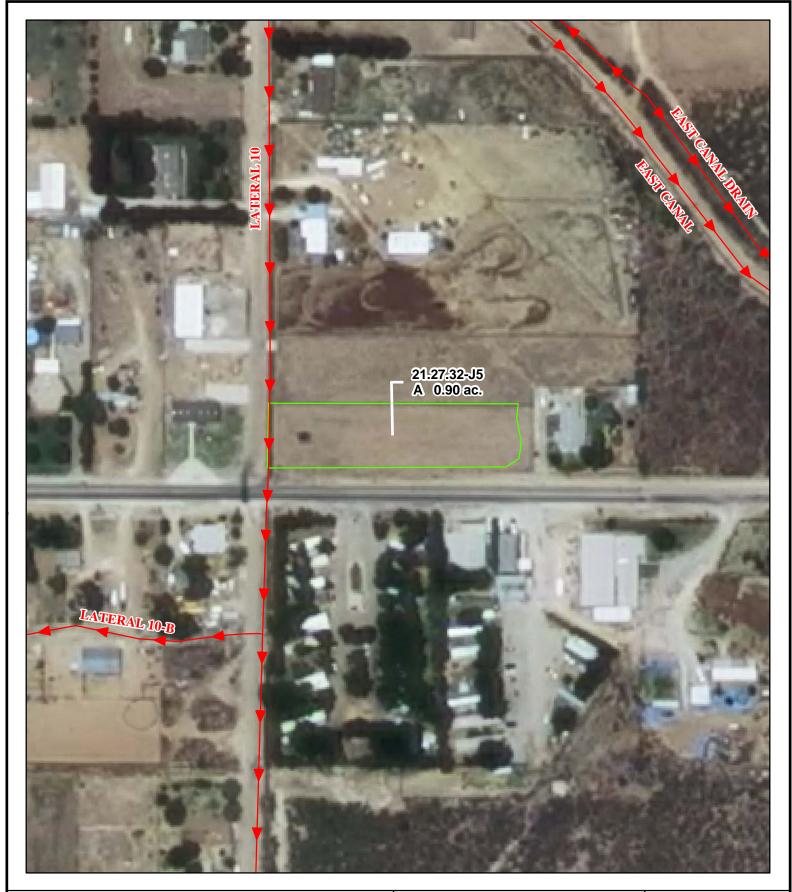

Subfile No.: 21.27.32-J5

Court No.: CV-WH-03-930

CID Assessment Number: 439-00-00-01

Date of Filing of Original Consent Order: June 21, 2005

Defendants: **HELEN T. ELIZONDO** 

### f. Location and Amount of Irrigated Acreage:

Section 32, Township 21S, Range 27E, N.M.P.M.

Pt. NE<sup>1</sup>/<sub>4</sub> 0.90 acres

Total: 0.90 acres

As shown on the attached revised Hydrographic Survey Map for Subfile No. 21.27.32-J5, and the CID Section Hydrographic Survey Map Sheet No. 45 (1999-2011), included in Part F of this Appendix, representing the Court record as of the date of the filing of this Decree.

## g. Amount of Water:

As set forth in Part B of this Appendix.

Point of DiversionCanals / Ditches

**Tract Boundaries** 

Surface Water Only

Supplemental Groundwater

Reservoir / Pond

No Right

2009 Digital Orthophotography

Grid Interval = 1000

Scale 1 " = 150;

1:1,800

# Pecos River Stream System Carlsbad Irrigation District

Hydrographic Survey
Township 21

Helen T. Elizondo Subfile 21.27.32-J5 1/19/2011

D.D.

PAE